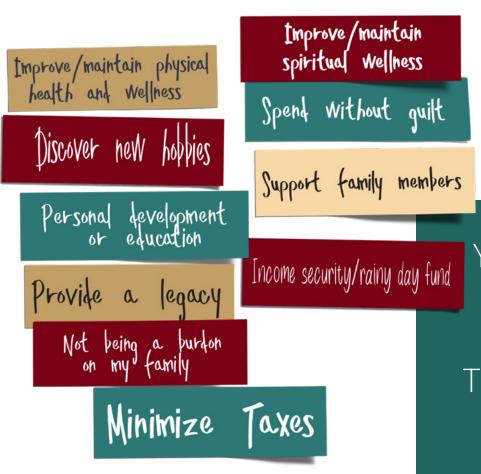

# You Always Have Time For The Things You Put First

Narrowing your focus can clarify your vision and enable you to allocate your resources (time, money, focus, etc.) to the areas of your life in which you place the most value. Using the tools and exercises available to you through smartlife WEALTH empowers you to make smarter decisions that most align with those values and exponentially increases the odds you execute your vision.

Get more involved socially/make new friends Educate others I care about

Improve/maintain mental wellness

Your priorities aren't revealed by what you say they are. They are revealed by how you live.