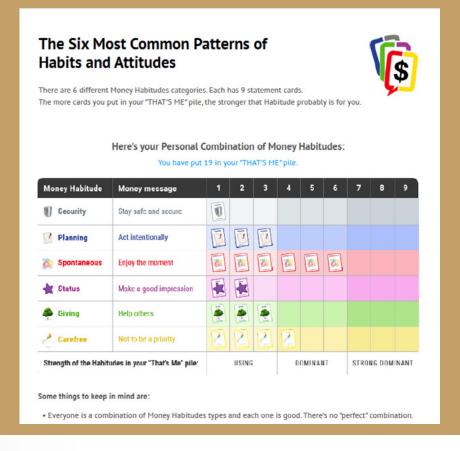

It isn't easy to define where you are going without having a firm grasp of where you are and what is impacting you today. As part of our 360° Risk Assessment, you go through a self-discovery process that helps provide insight into your habits and attitudes. Gaining this insight gives you a heightened awareness of your life areas that

your attitudes and practices may positively impact.
These insights also highlight other areas of your life that you may want to be more conscious of when they are present. Combining these insights with an additional priorities exercise enables Corbett Road to craft a plan explicitly designed around you, your priorities, and the insights gained.