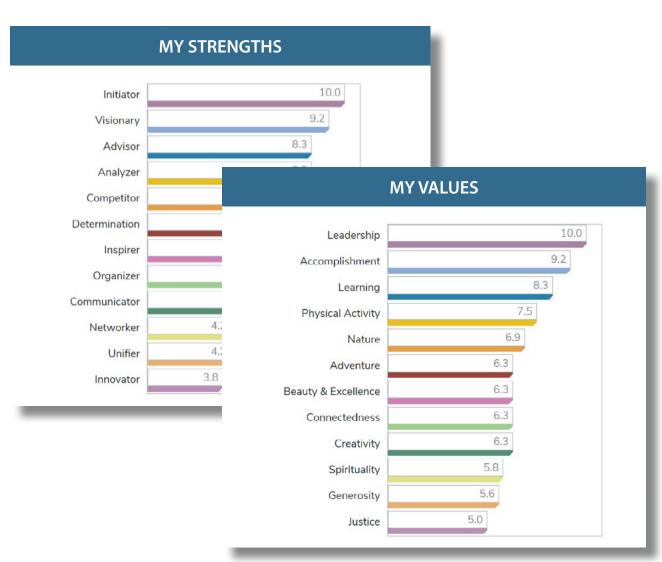

The next exercise assesses your **Strengths** and **Values**. The Strengths component highlights the specific combination of strengths and abilities that are unique to you. These are areas in which you truly accelerate and are typically recognized by others for being gifted.

The Values component sheds light on some of the values and beliefs deeply rooted in your core being. Not only are these values innately part of your makeup, but they can significantly impact your overall well-being, depending upon whether or not you are consistently living in accordance with them.