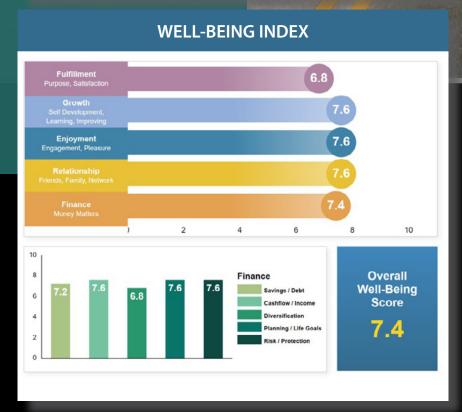

# Meaningful Change Starts with One Step 55 -Anonymous

-Anonymous

The first step towards true wealth is gauging your fulfillment across several areas through our Well-Being Index Assessment. This provides a baseline upon which to work and fosters further discussion with you, individually or with your spouse. This exercise can also reveal details about you or your spouse that you have yet to discover or discuss previously. Initially, we must go through this process to ensure you take the steps necessary in beginning the journey to aligning your life with your vision. You will likely want to readdress this periodically, as it will continue to serve you as a temperature gauge regarding your progress and overall balance across the 4 E's.