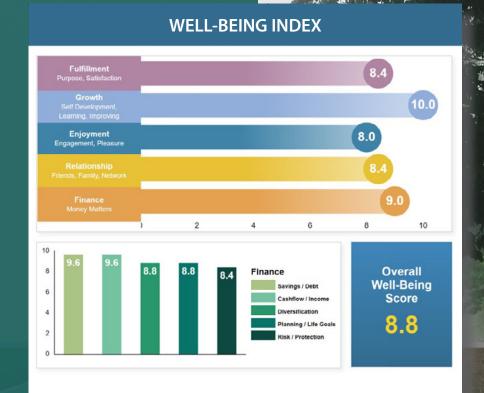

# Meaningful Change Starts with One Step 55 -Anonymous

-Anonymous

The first step towards true wealth is gauging your fulfillment across several areas through our Well-Being Index Assessment. This provides a baseline upon which to work and fosters further discussion with you, individually or with your spouse. This exercise can also reveal details about you or your spouse that you have yet to discover or discuss previously. Initially, we must go through this process to ensure you take the steps necessary in beginning the journey to aligning your life with your vision. You will likely want to readdress this periodically, as it will continue to serve you as a temperature gauge regarding your progress and overall balance across the 4 E's.