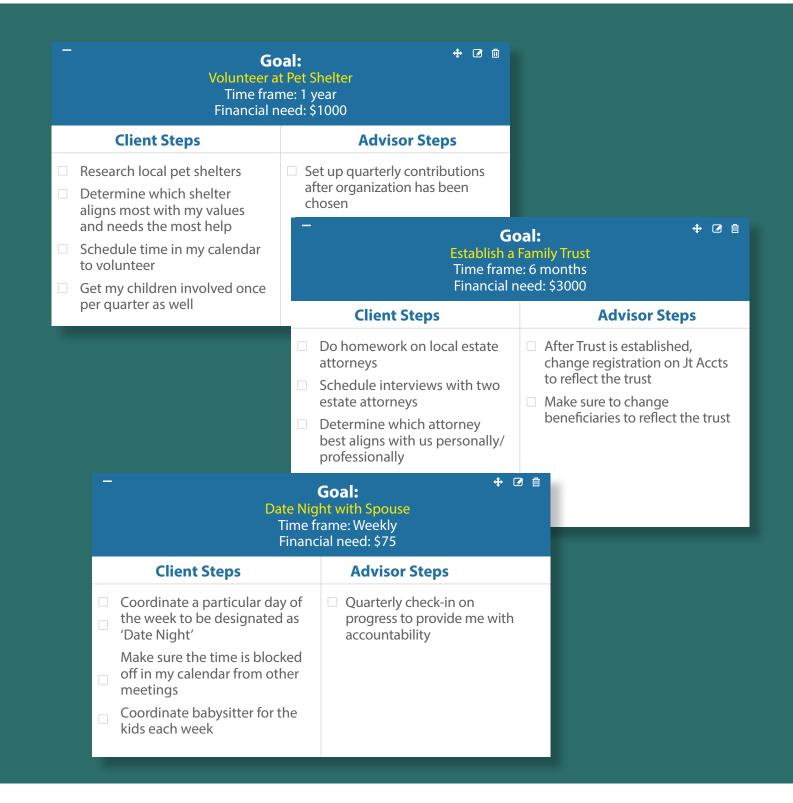

# 66 A goal properly set is halfway reached.

"

-Zig Ziglar

Real wealth is a continuous journey. While reaching a particular milestone can be rewarding, your overall success in this pursuit is not determined by accomplishing one goal or arriving at a specific level of affluence. Your success is defined by the results of consistently working towards goals and dreams that are meaningful and impactful to you and the lives of those around you. Establishing goals and seeing them through set you on the path of living a purpose-driven life.

The Goal Center enables you to create, track, manage, and execute your meaningful goals and impact more effectively. As part of our smartlife<sup>™</sup> process, we will help you reach your goals by sharing in the pursuit. The best athletes in the world have a coach; most high achievers have a mentor or partner that provides significant motivation and support. Financial success is no different, and smartlife<sup>™</sup> coaching is designed to provide the resources necessary for your financial achievement.